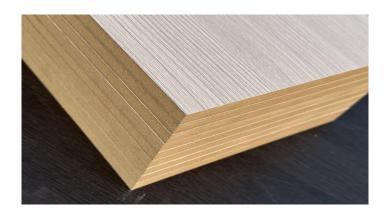

#### Melamine veneered PB

Our melamine faced PB has good sound-absorbing, heat-insulating properties, good lateral load-bearing capacity, and is not easily deformed.

Row board