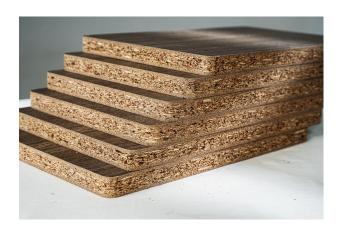

#### Row board

#### Melamine veneered PB

Our melamine faced PB has good sound-absorbing, heat-insulating properties, good lateral load-bearing capacity, and is not easily deformed.

Row board