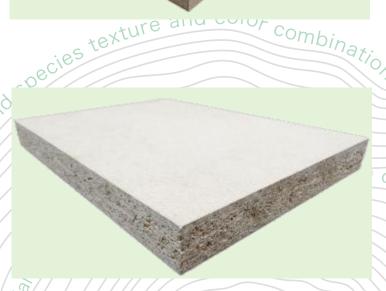

## Melamine veneered moisture resistant MDF

We add granular moisture-proof particles to our chipboard substrate to greatly reduce the degree of water expansion of the board.

The mark of responsible forestry