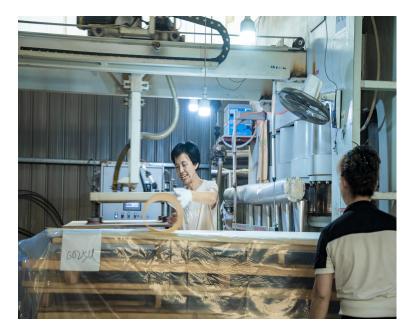

#### **INDUSTRY**

HANDAN SUNBIRD WOOD INDUSTRY
CO.,LTD(PARENT COMPANY)

The main factory covers 10,000 square meters, daily capacity for full-line operation of 7000 melamine-faced boards.

HEBEI SUNBIRD WOOD INDUSTRY CO.,LTD