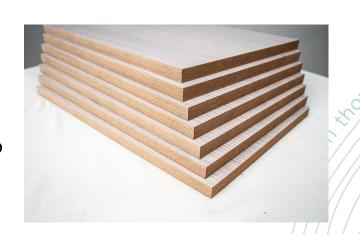

#### Melamine veneered MDF

Our melamine faced MDF is a kind of MDF board coated with melamine resinimpregnated paper.