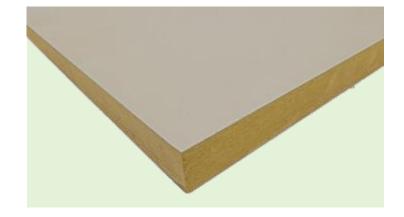

## Melamine veneered moisture resistant MDF

Our veneered damp-proof fibreboard has excellent moisture-resistant characteristics.

## Melamine veneered moisture resistant MDF

We add granular moisture-proof particles to our chipboard substrate to greatly reduce the degree of water expansion of the board.

The mark of responsible forestry