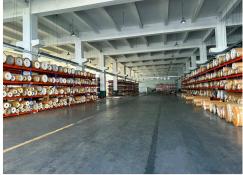

#### **INDUSTRY**

HANDAN SUNBIRD WOOD INDUSTRY
CO.,LTD(PARENT COMPANY)

The main factory covers 10,000 square meters, daily capacity for full-line operation of 7000 melamine-faced boards.

HEBEI SUNBIRD WOOD INDUSTRY CO.,LTD

The main factory covers 13000 square metres, located in Cheng'an Economic Development Zone.

Special

BENGBU SUNBIRD NEW MATERIAL
TECH CO.,LTD

The main factory covers 4900 square metres,located in Guzhen Development Zone.