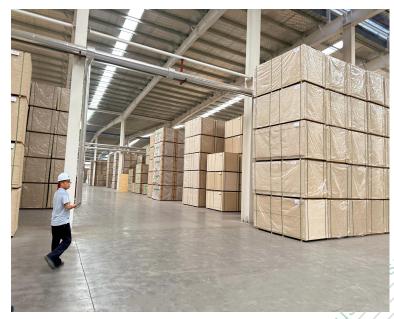

#### **INDUSTRY**

HANDAN SUNBIRD WOOD INDUSTRY
CO.,LTD(PARENT COMPANY)

The main factory covers 10,000 square meters, daily capacity for full-line operation of 7000 melamine-faced boards.

HEBEI SUNBIRD WOOD INDUSTRY CO.,LTD