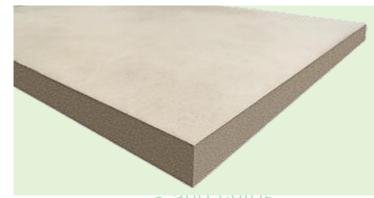

#### Melamine veneered MDF

Our melamine faced MDF is a kind of MDF board coated with melamine resinimpregnated paper.