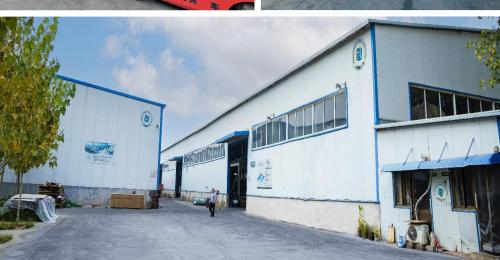

#### **INDUSTRY**

HANDAN SUNBIRD WOOD INDUSTRY
CO.,LTD(PARENT COMPANY)

The main factory covers 10,000 square meters, daily capacity for full-line operation of 7000 melamine-faced boards.

HEBEI SUNBIRD WOOD INDUSTRY CO.,LTD

The main factory covers 13000 square metres, located in Cheng'an Economic Development Zone.

Special

BENGBU SUNBIRD NEW MATERIAL
TECH CO.,LTD

The main factory covers 4900 square metres,located in Guzhen Development Zone.